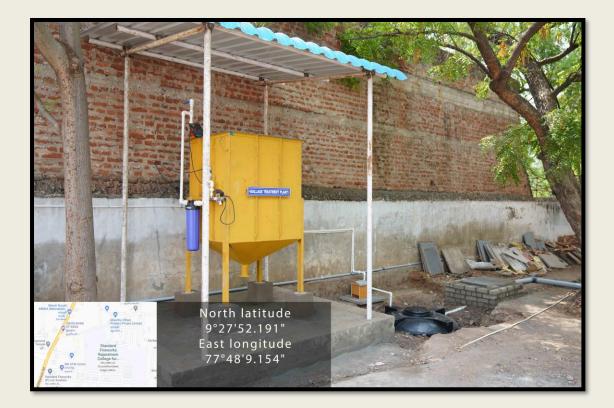

## Waste Water Recycling

A Sullage Treatment plant is installed in the campus to recycle the water collected after the domestic use from hostel. The water thus obtained after treatment is used for gardening.

## **Sullage Treatment Plant**